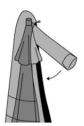

# How to Install Your Umbrella Cover

After you've received your new umbrella cover, follow the intructions below to properly



Check to make sure you have all necessary pieces to create your umbrella wand.



#### **Step Two**

Assemble your umbrella cover wand by connecting the 4 pipes with the 3 plastic connectors and 1 top cap.



## **Step Three**

Insert wand inside the top of your umbrella cover.

\*Be sure to insert the end with the top cap.



#### **Step Four**

Lift the cover over your umbrella and remove the wand.



## **Step Five**

Disassemble wand at the middle connector, dividing it into two pieces.



## **Step Six**

Store the wand by inserting the two pieces into the wand pouch in the top of the umbrella cover.



#### Step Seven

Secure the touch fastener flap.



## **Step Eight**

Let the pouch hang and zip up the cover.