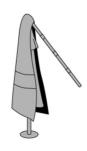

#### Step Seven

Secure the touch fastener flap.

## **Step Eight**

Let the pouch hang and zip up the cover.