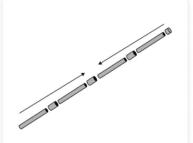

#### **Step Two**

Assemble your umbrella cover wand by connecting the 4 pipes with the 3 plastic connectors and 1 top cap.