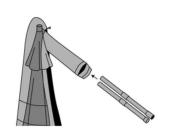

#### **Step Two**

Assemble your umbrella cover wand by connecting the 4 pipes with the 3 plastic connectors and 1 top cap.

## **Step Three**

Insert wand inside the top of your umbrella cover.

\*Be sure to insert the end with the top cap.