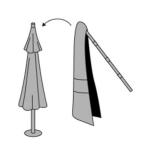

## **Step Three**

Insert wand inside the top of your umbrella cover.

\*Be sure to insert the end with the top cap.

#### **Step Four**

Lift the cover over your umbrella and remove the wand.