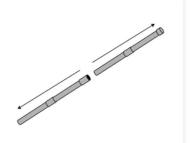

## **Step Five**

Disassemble wand at the middle connector, dividing it into two pieces.

## **Step Six**

Store the wand by inserting the two pieces into the wand pouch in the top of the umbrella cover.