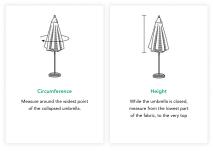

## How to Measure Your Umbrella

Before you order your cover, you will need to carefully measure the umbrella it is meant to cover. Our guide below will walk you through the steps to correctly and accurately measure your umbrella to ensure you get the best fit.