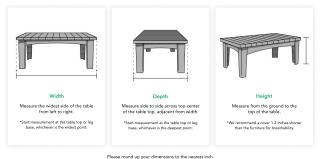

## How to Measure Your Square/Rectangular Table

Before you order your cover, you will need to carefully measure the table it is meant to cover. Our guide below will walk you through the steps to correctly and accurately measure your table to ensure you get the best fit.