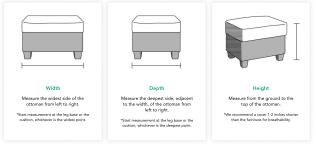

## How to Measure Your Square/Rectangular Ottoman

Before you order your cover, you will need to carefully measure the ottoman it is meant to cover. Our guide below will walk you through the steps to correctly and accurately measure your ottoman to ensure you get the best fit.