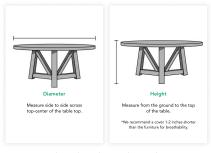

## How to Measure Your Round Table

Before you order your cover, you will need to carefully measure the table it is meant to cover. Our guide below will walk you through the steps to correctly and accurately measure your table to ensure you get the best fit.

Please round up your dimensions to the nearest inch. Please note: Published dimensions for patio furniture cover styles refer to furniture dimensions