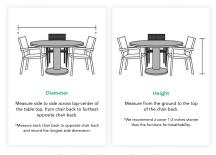

## How to Measure Your Round Table Chair Set

Before you order your cover, you will need to carefully measure the table set it is meant to cover. Our guide below will walk you through the steps to correctly and accurately measure your set to ensure you get the best fit.

Please round up your dimensions to the nearest inch. Please note: Published dimensions for patio furniture cover styles refer to furniture dimensions