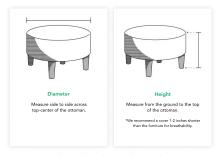

## How to Measure Your Round Ottoman

Before you order your cover, you will need to carefully measure the ottoman it is meant to cover. Our guide below will walk you through the steps to correctly and accurately measure your ottoman to ensure you get the best fit.

Please round up your dimensions to the nearest inch.

Please note: Published dimensions for patio furniture cover styles refer
to furniture dimensions