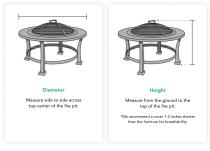

## How to Measure Your Round Fire Pit

Before you order your cover, you will need to carefully measure the fire pit it is meant to cover. Our guide below will walk you through the steps to correctly and accurately measure your fire pit to ensure you get the best fit.

Please round up your dimensions to the nearest inch. Please note: Published dimensions for patio furniture cover styles refer to furniture dimensions