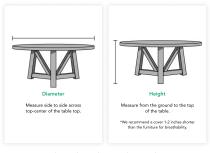

## How to Measure Your Round Accent Table

Before you order your cover, you will need to carefully measure the table it is meant to cover. Our guide below will walk you through the steps to correctly and accurately measure your table to ensure you get the best fit.

Please round up your dimensions to the nearest inch. Please note: Published dimensions for patio furniture cover styles refer to furniture dimensions