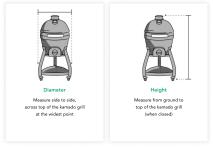

## How to Measure Your Kamado Grill

Before you order your cover, you will need to carefully measure the kamado grill it is meant to cover. Our guide below will walk you through the steps to correctly and accurately measure your grill to ensure you get the best fit.

Please round up your dimensions to the nearest inch.

Please note: Published dimensions for grill cover styles refer to grill
dimensions