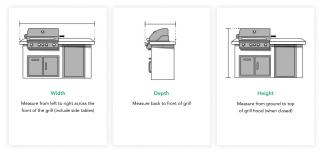

## How to Measure Your Island Grill

Before you order your cover, you will need to carefully measure the island grill it is meant to cover. Our guide below will walk you through the steps to correctly and accurately measure your grill to ensure you get the best fit.

Please round up your dimensions to the nearest inch.

Please note: Published dimensions for grill cover styles refer to grill
dimensions