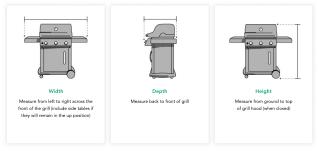

## How to Measure Your Standard BBO Grill

Before you order your cover, you will need to carefully measure the grill it is meant to cover. Our guide below will walk you through the steps to correctly and accurately measure your grill to ensure you get the best fit.

Please round up your dimensions to the nearest inch.

Please note: Published dimensions for grill cover styles refer to grill
dimensions