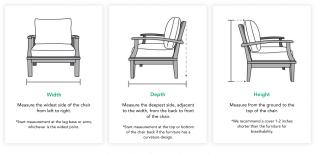

## How to Measure Your Chair

Before you order your cover, you will need to carefully measure the chair it is meant to cover. Our guide below will walk you through the steps to correctly and accurately measure your chair to ensure you get the best fit.