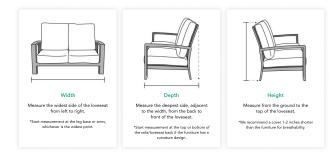

## How to Measure Your Bench or Glider

Before you order your cover, you will need to carefully measure the bench it is meant to cover. Our guide below will walk you through the steps to correctly and accurately measure your bench to ensure you get the best fit.

Please round up your dimensions to the nearest inch. Please note: Published dimensions for patio furniture cover styles refer to furniture dimensions

Each cover is intuitively designed to allow for hem-to-ground space for necessary air circulation