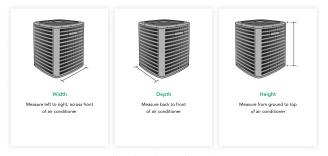

## How to Measure Your AC Unit

Before you order your cover, you will need to carefully measure the air conditioner it is meant to cover. Our guide below will walk you through the steps to correctly and accurately measure your AC to ensure you get the best fit.

Please round up your dimensions to the nearest inch. Please note: Published dimensions for AC cover styles refer to AC dimensions